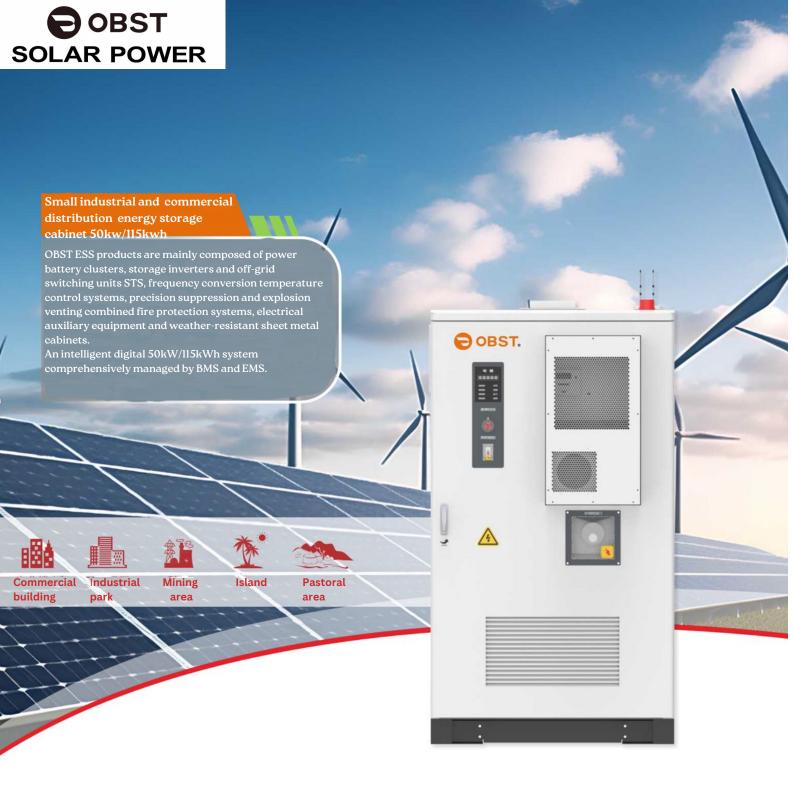

## **Product features**

- Safety
- Electrical multi-dimensional fusion perception, multi-level protection;
- Internal integration of energy storage/PCS, off-grid control unit STS and other equipment, more unified bus control, improve system stability;
- Adopts the design concept of very early thermal runaway risk warning, integrates detection, fire extinguishing, flammable gas detection, smoke exhaust, and explosion venting functions, and is linked to BMS and EMS for protection and PACK-level fire-fighting targeted fire extinguishing to ensure the safe operation of energy storage.:
- Intelligent temperature control system, system temperature difference ≤5°C, battery cycle life increased by 12%;

## Minimalist:

Allin one design, modular installation, a single cabinet covers an area of o